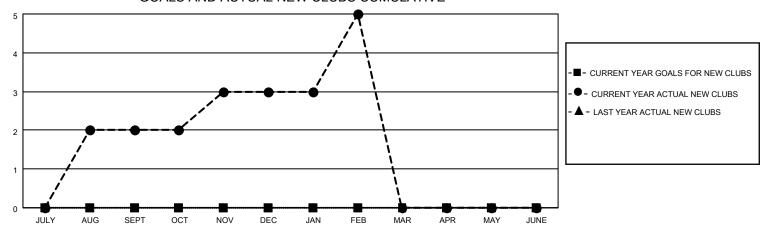

## GOALS AND ACTUAL NEW CLUBS CUMULATIVE

## MONTHLY MEMBERSHIP PROGRESS REPORT

LOCATION NEPAL District 325 N Results as of: 2/28/2023

| Clubs RESULTS FOR 2022-2023 |   |   |   | Members RESULTS FOR 2022-2023 |   |     |     |
|-----------------------------|---|---|---|-------------------------------|---|-----|-----|
|                             |   |   |   |                               |   |     |     |
| JULY/AUG/SEPT               | 0 | 2 | 1 | JULY/AUG/SEPT                 | 0 | 127 | 42  |
| OCT/NOV/DEC                 | 0 | 1 | 6 | OCT/NOV/DEC                   | 0 | 63  | 244 |
| JAN/FEB/MAR                 | 0 | 2 | 3 | JAN/FEB/MAR                   | 0 | 60  | 57  |
| APR/MAY/JUNE                | 0 | 0 | 0 | APR/MAY/JUNE                  | 0 | 0   | 0   |