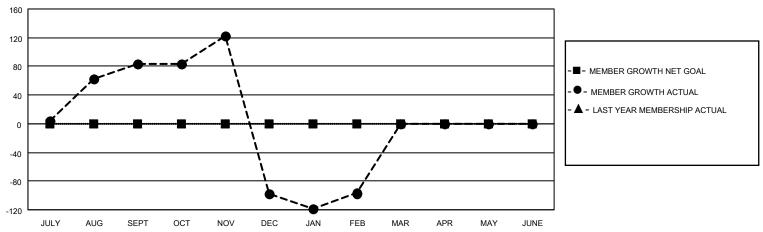

## GOALS AND ACTUAL MEMBERS CUMULATIVE

| 39 CLUBS OF 137 ADDED 1 OR<br>MORE NEW MEMBERS | GENDER DISTRIBUTION                   |                                                                                                                                     |  |
|------------------------------------------------|---------------------------------------|-------------------------------------------------------------------------------------------------------------------------------------|--|
|                                                | MALE<br>FEMALE                        | 1,908 (70.28%)<br>807 (29.72%)                                                                                                      |  |
|                                                | NON BINARY PREFER NOT TO ANSWER       | 0 (0.00%)<br>0 (0.00%)                                                                                                              |  |
|                                                | THE EKNOT TO ANOWER                   | 0 (0.0070)                                                                                                                          |  |
| CLICK HERE FOR CUMULATIVE                      | TOTAL FAMILY UNIT MEMBERS 2,232       |                                                                                                                                     |  |
| MEMBERSHIP DATA                                |                                       |                                                                                                                                     |  |
|                                                | FAMILY MEMBERS PAYING HALF DUES 1,473 |                                                                                                                                     |  |
|                                                | MORE NEW MEMBERS                      | MORE NEW MEMBERS  MALE FEMALE NON BINARY PREFER NOT TO ANSWER  CLICK HERE FOR CUMULATIVE MEMBERSHIP DATA  TOTAL FAMILY UNIT MEMBERS |  |

## MONTHLY MEMBERSHIP PROGRESS REPORT

LOCATION NEPAL District 325 N Results as of: 2/28/2023

| Clubs RESULTS FOR 2022-2023 |   |   |   | Members RESULTS FOR 2022-2023 |   |     |     |
|-----------------------------|---|---|---|-------------------------------|---|-----|-----|
|                             |   |   |   |                               |   |     |     |
| JULY/AUG/SEPT               | 0 | 2 | 1 | JULY/AUG/SEPT                 | 0 | 127 | 42  |
| OCT/NOV/DEC                 | 0 | 1 | 6 | OCT/NOV/DEC                   | 0 | 63  | 244 |
| JAN/FEB/MAR                 | 0 | 2 | 3 | JAN/FEB/MAR                   | 0 | 60  | 57  |
| APR/MAY/JUNE                | 0 | 0 | 0 | APR/MAY/JUNE                  | 0 | 0   | 0   |